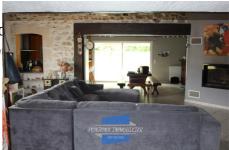

## Farm Saint-Lon-les-Mines

Saint-Lon-Les-Mines, lovers of the old will be delighted and under the spell of this stone building from the 1800s renovated in 1997, which will offer you its spacious living space and all its potential to satisfy your desires. At your disposal: Ground floor: 70 m2 of living space including living room with insert fireplace and fitted kitchen with dining area, pantry, office, 4 bedrooms with cupboards, full bathroom, shower room, large hallway with cupboards, 2 separate toilets. FLOOR: 1 bedroom and spacious mezzanine. Heating by heat pump + thermodynamic tank. Independent garage of 63 m2 in metal frame and sheets. Traditional swimming pool with 9/4.5 liner with dome + a pool house including American kitchen with dining area, bathroom with toilet and technical room. Photovoltaic panels with resale contract on the home and the garage (annual report around €6,000 for the 2 contracts). Individual sanitation. DPE: B. Partly enclosed and wooded land of approximately 8000 m2 (cutting and demarcation in progress). Information on the risks to which the property is exposed is available on the Géorisks website: www.georisks.gouv.fr Agency fees are the responsibility of the seller.