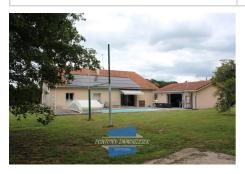

## Farm Saint-Lon-les-Mines

Saint-Lon-Les-Mines, lovers of the old will be delighted and under the spell of this stone building from the 1800s renovated in 1997, which will offer you its spacious living space and all its potential to satisfy your desires. At your disposal: Ground floor: 70 m2 of living space including living room with insert fireplace and fitted kitchen with dining area, pantry, office, 4 bedrooms with cupboards, full bathroom, shower room, large hallway with cupboards, 2 separate toilets. FLOOR: 1 bedroom and spacious mezzanine. Heating by heat pump + thermodynamic tank. Independent garage of 63 m2 in metal frame and sheets. Traditional swimming pool with 9/4.5 liner with dome + a pool house including American kitchen with dining area, bathroom with toilet and technical room. Photovoltaic panels with resale contract on the home and the garage (annual report around €6,000 for the 2 contracts). Individual sanitation. DPE: B. Partly enclosed and wooded land of approximately 8000 m2 (cutting and demarcation in progress). Information on the risks to which the property is exposed is available on the Géorisks website: www.georisks.gouv.fr Agency fees are the responsibility of the seller.