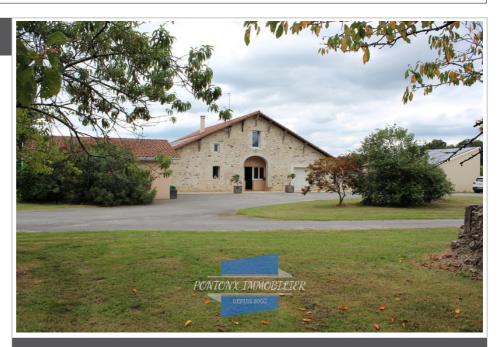

## Farm Saint-Lon-les-Mines

Saint-Lon-Les-Mines, lovers of the old will be delighted and under the spell of this stone building from the 1800s renovated in 1997, which will offer you its spacious living space and all its potential to satisfy your desires. At your disposal: Ground floor: 70 m2 of living space including living room with insert fireplace and fitted kitchen with dining area, pantry, office, 4 bedrooms with cupboards, full bathroom, shower room, large hallway with cupboards, 2 separate toilets. FLOOR: 1 bedroom and spacious mezzanine. Heating by heat pump + thermodynamic tank. Independent garage of 63 m2 in metal frame and sheets. Traditional swimming pool with 9/4.5 liner with dome + a pool house including American kitchen with dining area, bathroom with toilet and technical room. Photovoltaic panels with resale contract on the home and the garage (annual report around €6,000 for the 2 contracts). Individual sanitation. DPE: B. Partly enclosed and wooded land of approximately 8000 m2 (cutting and demarcation in progress). Information on the risks to which the property is exposed is available on the Géorisks website: www.georisks.gouv.fr Agency fees are the responsibility of the seller.