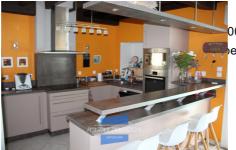

## Farm Saint-Lon-les-Mines

Saint-Lon-Les-Mines, lovers of the old will be delighted and under the spell of this stone building from the 1800s renovated in 1997, which will offer you its spacious living space and all its potential to satisfy your desires. At your disposal: Ground floor: 70 m2 of living space including living room with insert fireplace and fitted kitchen with dining area, pantry, office, 4 bedrooms with cupboards, full bathroom, shower room, large hallway with cupboards, 2 separate toilets. FLOOR: 1 bedroom and spacious mezzanine. Heating by heat pump + thermodynamic tank. Independent garage of 63 m2 in metal frame and sheets. Traditional swimming pool with 9/4.5 liner with dome + a pool house including American kitchen with dining area, bathroom with toilet and technical room. Photovoltaic panels with resale contract on the home and the garage (annual report around €6,000 for the 2 contracts). Individual sanitation. DPE: B. Partly enclosed and wooded land of approximately 8000 m2 (cutting and demarcation in progress). Information on the risks to which the property is exposed is available on the Géorisks website: www.georisks.gouv.fr Agency fees are the responsibility of the seller.